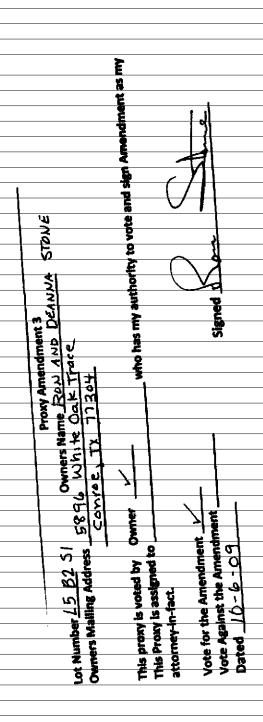

## Amendment 4 Article IV Use Restrictions

The following paragraph to be added to the end of section 21.

#### Section 21. Lot/Yard Maintenance

Any vacant Lot in the Subdivision may be maintained by entry upon said Lot by the Association or its employees or contractors to cause it to be maintained without liability to the owner or the association in trespass or otherwise. "Maintenance" in this paragraph shall mean, but is not limited to, causing to be cut such weeds and grass, or to be removed such garbage, trash and rubbish, or to be done any other thing necessary to secure compliance with these restrictions so as to place said Lot in a neat, attractive, healthful and sanitary condition. The Association may charge the Owner of said Lot a reasonable fee for such maintenance as is necessary in the sole and complete discretion of the board. In the event that the Owner of a vacant lot wants to perform said maintenance on the Owner's Lot instead of having the Association do so, that Owner must notify the Board in writing no later than January 1 of the year in which maintenance is to be performed of the Owner's intention to perform the necessary maintenance described in this section. This notice does not in any way relieve the Owner from maintaining said Lot in a neat, attractive, healthful and sanitary condition.

| Dwners Mailing Address 1234 OAK CON PRE  CONVOC TX 77304                 | Amendment 4 Wign & Malgart Shreat                       |
|--------------------------------------------------------------------------|---------------------------------------------------------|
| This proxy is voted by Owner This Proxy is assigned to attorney-in-fact. | _ who has my authority to vote and sign Amendment as my |
| Vote for the Amendment  Vote Against the Amendment  DatedIO              | Signed Wat                                              |